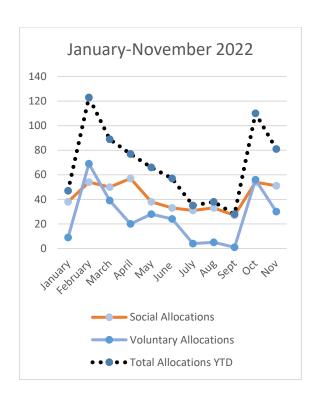

t meeting of the Local Traveller Accommodation Consultative Committee (LTACC) took place on the 07 December 2022. Meetings for next year have been agreed as follows: 23 March, 22 June, 21 September and 12 December 2023.



### **Housing Allocations**

To date, in 2022, there were 466 social and 285 AHB units allocated. This is an overall total of 751 units for this year, to date. During November, there were 51 social and 30 AHB properties allocated. Pre-Tenancy group induction/training sessions have also recommenced and the new tenants for apartments in Silken Gardens, Maynooth attended a morning seminar during November and met with staff from Housing, Finance, Community, Environment and the Fire Service. Allocations continued for 30, 3-bed units in Riverside, Kilcullen in November 2022.



### **Capital Programme**

| Location           | No. of Units           | Updated Status                                                                          |
|--------------------|------------------------|-----------------------------------------------------------------------------------------|
| Approval           |                        |                                                                                         |
| Stage 4            |                        |                                                                                         |
| Mountain View,     | 18 units               | Letter of Acceptance drafted for issue to contractor in due                             |
| Athgarvan Village  |                        | course