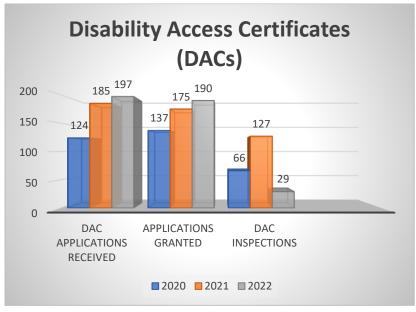

ement Scheme**

2022 works are being completed.

DoT invitation for submission for LowCost Safety schemes 2023: schemes
to the value of €380k to be submitted.

### Winter Maintenance

The plan is complete for coming season which commences on 17th October. 22 – 30th April 2023 (195 nights monitoring).

Preventative Road Maintenance works (opening of water cuts and gully cleaning) is ongoing in advance of winter storms.



### Fire Service Operations: 2022 Summary



### **Fire Safety Certificates**

Applications received to the end of November 2022 compared with the totals received in previous years







### **Building and Development Control**

The following figures are cumulative up to end of November 2022 set against full year figures for 2020 and 2021.

#### **BUILDING CONTROL**











### **DEVELOPMENT CONTROL**



#### **HEALTH AND SAFETY**

- Five site inspections completed
- Ergonomics Briefing Session
- Two VDU assessment and One Pregnancy Risk Assessment
- LGMA/IPB Local Authority Health and Safety Conference
- National LASOG Meeting
- Review of Fire Marshalls Aras
   Chill Dara
- Scanning of historic accidents/incidents – 2010-2012
- Meeting with Healthy Ireland on employee wellbeing initiatives
- One National Guidance Document under review and two National Guidance Documents reviewed and placed on portal

- Review of Risk Assessments / Method Statements for:
  - Temporary TrafficManagement Plan
- Ongoing Meetings Staff APP,
   Lead Worker Rep Meeting, Roads
   Meeting
- 25 floor first aid kits replenished at Áras Chill Dara.
- Final day of Health Screenings