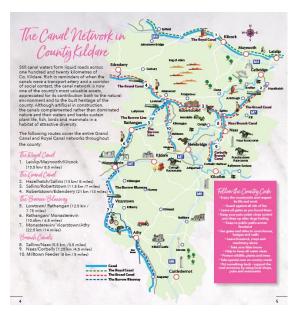

g St Brigid's Trail and it will be supported by new signage along the route. Solas Bhríde will be a key stopping point on the trail. Meetings with stakeholders have taken

place and the guide will be ready in advance of the 2023 celebration.



Audio Guide for St Brigid's Trail

A meeting was held with Waterways Ireland, Kildare Fáilte and the other local authorities who are stakeholders in the Royal Canal Greenway where the marketing campaign for the coming year was presented and feedback shared. A photoshoot will take place in early December to support the winter campaigns.





The revised edition of the Tow Path
Trails guide to the canal walkways was
completed. This updated guide
includes the new Blueway and
Greenways routes as well as
information on points of interest along
the way.



Tow Path Trails brochure

Kildare Fáilte attended a number of meetings with tourism and hospitality businesses to support with Christmas promotions.

Kildare Fáilte held a meeting with
County Kildare Access Network to
identify ways in which Into Kildare can
support the message of accessibility
and the week of events surrounding
National Day of Persons with
Disabilities on 03 December.

On social media the communication focussed on the wide range of activities, events and offers for Christmas taking place around the county. The message is to support local and shop local.

Visitor engagement on all channels remains strong, with Into Kildare consistently in the top five search results for events and the top search result for many Christmas activities such as Christmas markets and experience