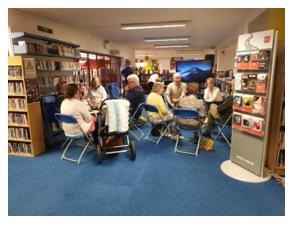

### Age Friendly – Winter Safety Talks

Kildare Libraries have teamed up with the Kildare County Council Age Friendly Programme Manager to deliver talks in nine libraries on how to stay warm and safe this winter (see page 59).