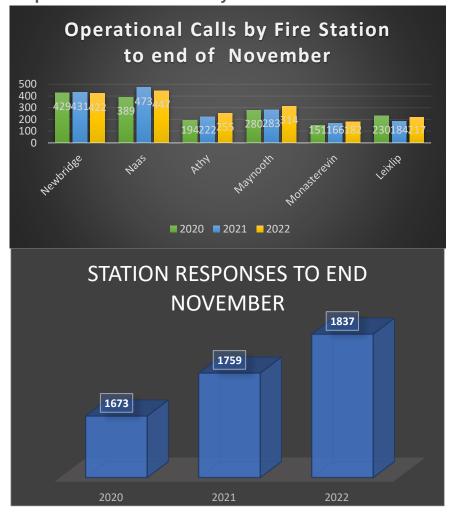

s Maintenance**

The surface dressing season is now completed. Works were carried out on 58 sites representing circa 4% /100km of Local/Regional.

Restoration Improvement schemes are 90% complete at this time and the municipal district engineers are now required to update all road works on PMS MapRoad database.

### **Local Improvement Scheme**

2022 works are being completed.

DoT invitation for submission for LowCost Safety schemes 2023: schemes
to the value of €380k to be submitted.

### Winter Maintenance

The plan is complete for coming season which commences on 17th October. 22 – 30th April 2023 (195 nights monitoring).

Preventative Road Maintenance works (opening of water cuts and gully cleaning) is ongoing in advance of winter storms.



### Fire Service Operations: 2022 Summary



### **Fire Safety Certificates**

Applications received to the end of November 2022 compared with the totals received in previous years







### **Building and Development Control**

The following figures are cumulative up to end of November 2022 set against full year figures for 2020 and 2021.

#### **BUILDING CONTROL**











### **DEVELOPMENT CONTROL**



#### **HEALTH AND SAFETY**

- Five site inspections completed
- Ergonomics Briefing Session
- Two VDU assessment and One Pregnancy Risk Assessment
- LGMA/IPB Local Authority Health and Safety Conference
- National LASOG Meeting
- Review of Fire Marshalls Aras
   Chill Dara
- Scanning of historic accidents/incidents – 2010-2012
- Meeting with Healthy Ireland on employee wellbeing initiatives
- One National Guidance Document unde