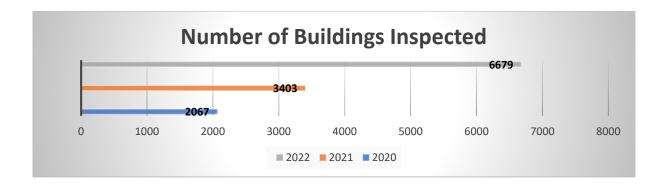

t Scheme**

2022 works are being completed.

DoT invitation for submission for LowCost Safety schemes 2023: schemes
to the value of €380k to be submitted.

### Winter Maintenance

The plan is complete for coming season which commences on 17th October. 22 – 30th April 2023 (195 nights monitoring).

Preventative Road Maintenance works (opening of water cuts and gully cleaning) is ongoing in advance of winter storms.



### Fire Service Operations: 2022 Summary



### **Fire Safety Certificates**

Applications received to the end of November 2022 compared with the totals received in previous years







### **Building and Development Control**

The following figures are cumulative up to end of November 2022 set against full year figures for 2020 and 2021.

#### **BUILDING CONTROL**











### **DEVELOPMENT CONTROL**



#### **HEALTH AND SAFETY**

- Five site inspections completed
- Ergonomics Briefing Session
- Two VDU assessment and One Pregnancy Risk Assessment
- LGMA/IPB Local Authority Health and Safety Conference
- National LASOG Meeting
- Review of Fire Marshalls Aras
   Chill Dara
- Scanning of historic accidents/incidents – 2010-2012
- Meeting with Healthy Ireland on employee wellbeing initiatives
- One National Guidance Document under review and two National Guidance Documents reviewed and placed on portal

- Review of Risk Assessments / Method Statements for:
  - Temporary TrafficManagement Plan
- Ongoing Meetings Staff APP,
   Lead Worker Rep Meeting, Roads
   Meeting
- 25 floor first aid kits replenished at Áras Chill Dara.
- Final day of Health Screenings com