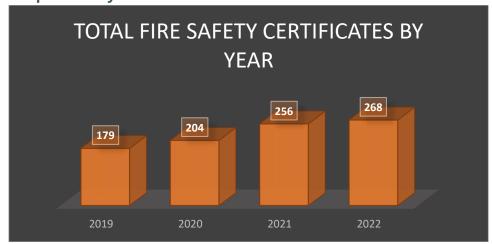

ional.

Restoration Improvement schemes are 90% complete at this time and the municipal district engineers are now required to update all road works on PMS MapRoad database.

### **Local Improvement Scheme**

2022 works are being completed.

DoT invitation for submission for LowCost Safety schemes 2023: schemes
to the value of €380k to be submitted.

### Winter Maintenance

The plan is complete for coming season which commences on 17th October. 22 – 30th April 2023 (195 nights monitoring).

Preventative Road Maintenance works (opening of water cuts and gully cleaning) is ongoing in advance of winter storms.



### Fire Service Operations: 2022 Summary



### **Fire Safety Certificates**

Applications received to the end of November 2022 compared with the totals received in previous years







### **Building and Development Control**

The following figures are cumulative up to end of November 2022 set against full year figures for 2020 and 2021.

#### **BUILDING CONTROL**











### **DEVELOPMENT CONTROL**



#### **HEALTH AND SAFETY**

- Five site inspections completed
- Ergonomics Briefing Session
- Two VDU assessment and One Pregnancy Risk Assessment
- LGMA/IPB Local Authority Health and Safety Conference
- National LASOG Meeting
- Review of Fire Marshalls Aras
   Chill Dara
- Scanning of historic accidents/incidents – 2010-2012
- Meeting with Healthy Ireland on employee wellbeing initiatives
- One National Guidance Document under review and two National Guidance Documents reviewed and placed on portal

- Review of Risk Assessments / Method Statements for:
  - Tempo