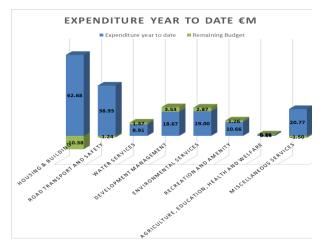

### **Members Services**

The members of Kildare County
Council adopted its 2023 Budget at
their statutory budget meeting on the
21 November.

The monthly meeting was held on the 28 November at which the reports on the audit of the Annual Financial Statements 2021 were noted.