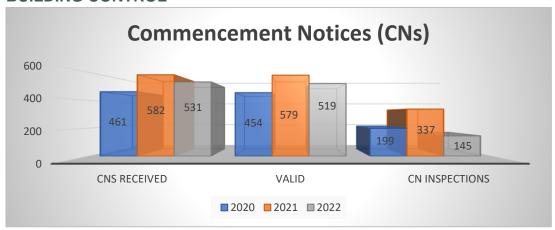

provement Scheme**

2022 works are being completed.

DoT invitation for submission for LowCost Safety schemes 2023: schemes
to the value of €380k to be submitted.

### Winter Maintenance

The plan is complete for coming season which commences on 17th October. 22 – 30th April 2023 (195 nights monitoring).

Preventative Road Maintenance works (opening of water cuts and gully cleaning) is ongoing in advance of winter storms.



### Fire Service Operations: 2022 Summary



### **Fire Safety Certificates**

Applications received to the end of November 2022 compared with the totals received in previous years







### **Building and Development Control**

The following figures are cumulative up to end of November 2022 set against full year figures for 2020 and 2021.

#### **BUILDING CONTROL**











### **DEVELOPMENT CONTROL**



#### **HEALTH AND SAFETY**

- Five site inspections completed
- Ergonomics Briefing Session
- Two VDU assessment and One Pregnancy Risk Assessment
- LGMA/IPB Local Authority Health and Safety Conference
- National LASOG Meeting
- Review of Fire Marshalls Aras
   Chill Dara
- Scanning of historic accidents/incidents – 2010-2012
- Meeting with Healthy Ireland on employee wellbeing initiatives
- One National Guidance Document under review and two National Guidance Documents reviewed and placed on portal

- Review of Risk Assessments / Method Statements for:
  - Temporary TrafficManagement Plan
- Ongoing Meetings Staff APP,
   Lead Worker Rep Meeting, Roads
   Meeting
- 25 floor first aid kits replenished at Áras Chill Dara.
- Final day of Health Screen