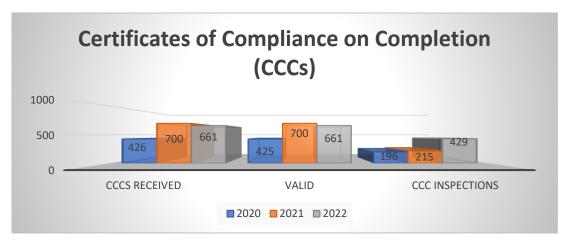

ovement Scheme**

2022 works are being completed.

DoT invitation for submission for LowCost Safety schemes 2023: schemes
to the value of €380k to be submitted.

### Winter Maintenance

The plan is complete for coming season which commences on 17th October. 22 – 30th April 2023 (195 nights monitoring).

Preventative Road Maintenance works (opening of water cuts and gully cleaning) is ongoing in advance of winter storms.



### Fire Service Operations: 2022 Summary



### **Fire Safety Certificates**

Applications received to the end of November 2022 compared with the totals received in previous years







### **Building and Development Control**

The following figures are cumulative up to end of November 2022 set against full year figures for 2020 and 2021.

#### **BUILDING CONTROL**











### **DEVELOPMENT CONTROL**



#### **HEALTH AND SAFETY**

- Five site inspections completed
- Ergonomics Briefing Session
- Two VDU assessment and One Pregnancy Risk Assessment
- LGMA/IPB Local Authority Health and Safety Conference
- National LASOG Meeting
- Review of Fire Marshalls Aras
   Chill Dara
- Scanning of historic accidents/incidents – 2010-2012
- Meeting with Healthy Ireland on employee wellbeing initiatives
- One National Guidance Document under review and two National Guidance Documents reviewed and placed on portal

- Review of Risk Assessments / Method Statements for:
  - Temporary TrafficManagement Plan
- Ongoing Meetings Staff APP,
   Lead Worker Rep Meeting, Roads
   Meeting
- 25 floor first aid kits replenished at Áras Chill Dara.
- Final day of Health Screenin